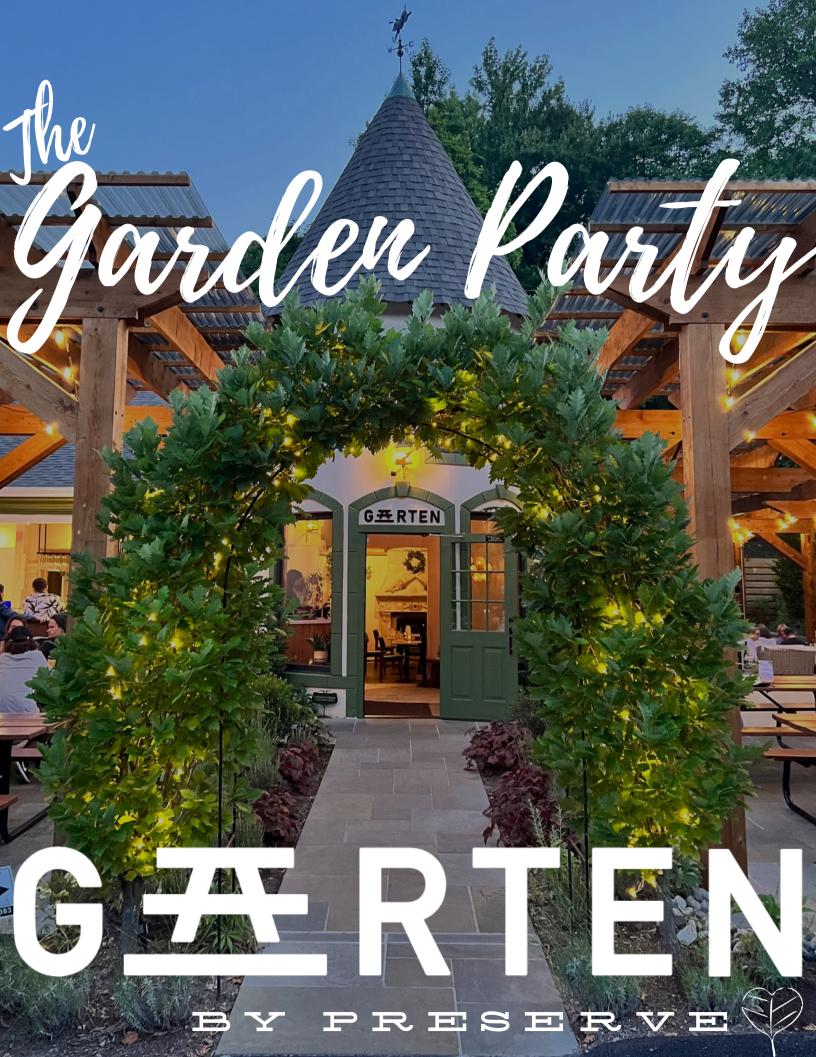

## Life is better in the garden.

Looking for the perfect place to party with friends, loved ones, or your office? Garten has you covered with intimate events in our beautiful garden, and we've thought of everything, from music and flowers to our free shuttle service.

## The Garden Party

can accommodate 20 to 40 seated, or 30 to 60 standing and mingling. Beverages are priced on consumption, or can be purchased as a package. Minimums apply, and everyone's needs are different, so just get in touch and we'll work to make your event special!