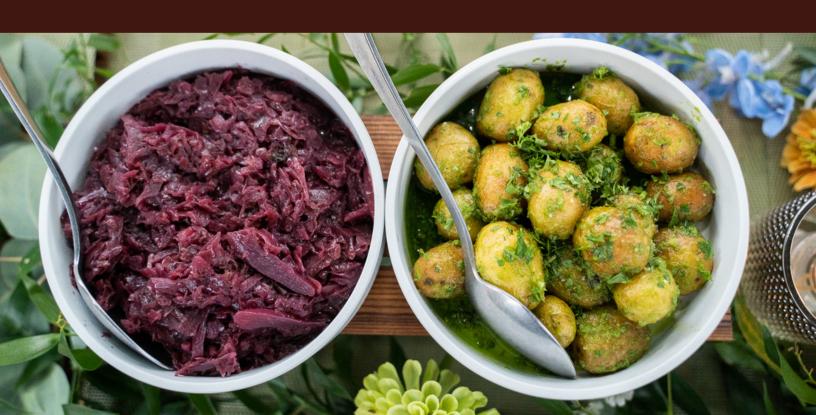

Garten's fully customizable menu allows you to choose from all sorts of classics from our European and German influenced menu, from bratwurst and chicken schnitzel to bountiful salads and artisanal cheese boards, and everything in between!