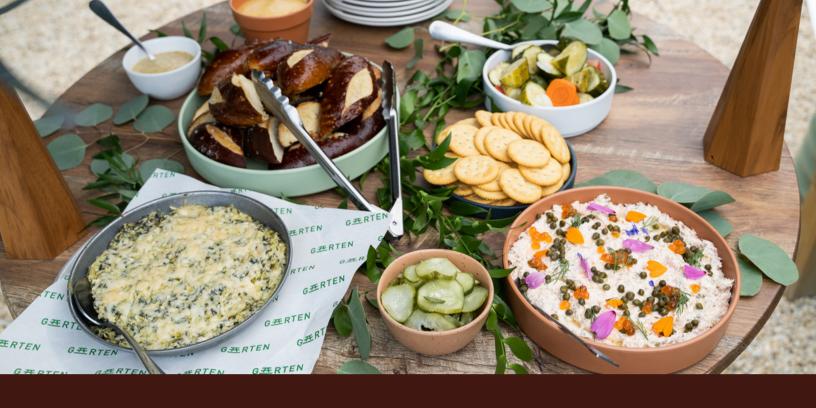

Garten's fully customizable menu allows you to choose from all sorts of classics from our European and German influenced menu, from bratwurst and chicken schnitzel to bountiful salads and artisanal cheese boards, and everything in between!